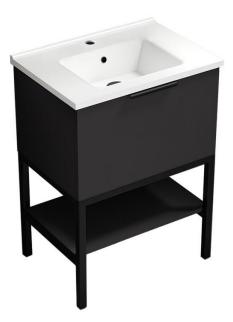

## **NAMEEK'S**

#### **Features**

- Modern design.
- · Ceramic sink with overflow.
- Water resistant exterior vanity panels.
- Soft-closing drawer.
- Lower storage shelf.
- Black cabinet handles.

#### **Material**

- White ceramic integrated sink.
- Engineered wood vanity base.
- Engineered wood lower shelf.
- Matte black metal legs.

#### Installation

Floor standing installation.

### **Vanity Cabinet Color/Finish Details**

Color Description

Matte Black