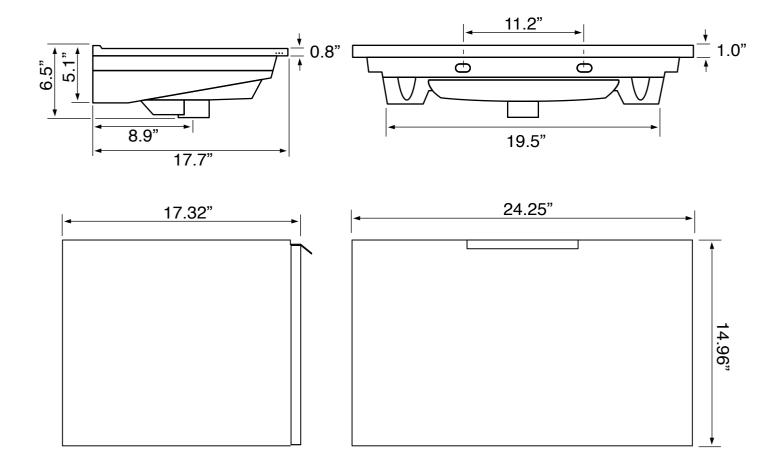

### **Technical Information**

Bowl type: Single Installation: Floor standing Depth: 4.25" Bowl dimensions:

Width: 11.5"

Length: 16.5"

Drain hole: 1.75" 1.38" Faucet hole: Hole configurations: 1, 3 Weight: 115 lbs