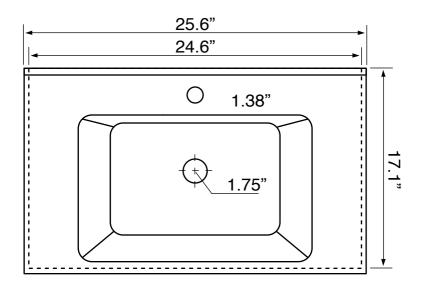

### **Technical Information**

Bowl type: Single Installation: Floor standing Depth: 4.25" Bowl dimensions:

Width: 11.5"

Length: 16.5"

Drain hole: 1.75" 1.38" Faucet hole: Hole configurations: 1, 3 Weight: 115 lbs