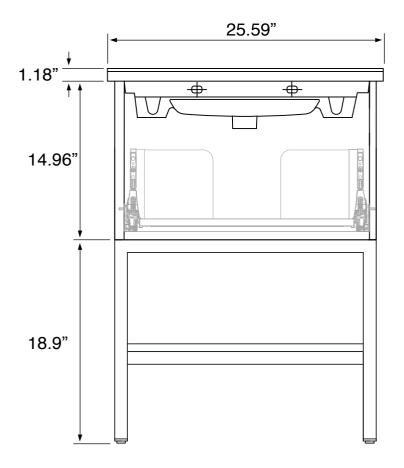

### **Technical Information**

Bowl type: Single Installation: Floor standing Depth: 4.25" Bowl dimensions:

Width: 11.5"

Length: 16.5"

Drain hole: 1.75" 1.38" Faucet hole: Hole configurations: 1, 3 Weight: 115 lbs

#### Installation

Floor standing installation.